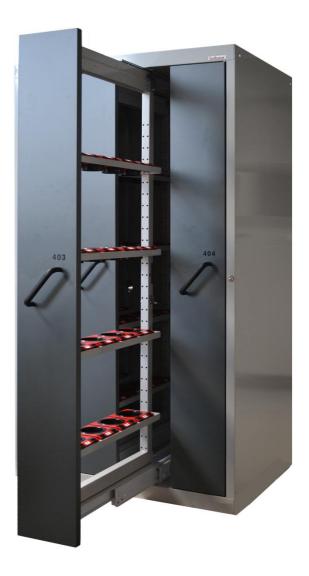

## **Toolbase® EV-4 Professional**

Extension unit

Toolbase automatic dispenser with vertical drawers for safe and space-saving storage of assembled tools in confined spaces; the drawers can be used on both sides, thus allowing optimum access even to heavy and unwieldy tools.

To be equipped with different tool holders:

- HSK
- ISO-SK
- VDI
- Capto C

| Technical Data:   |                                        |
|-------------------|----------------------------------------|
| Depth             | 757 mm                                 |
| Width             | 1000 mm                                |
| Height            | 1950 mm                                |
| Usable height     | 1840 mm                                |
| Number of drawers | 4 vertical drawers                     |
| Anzahl shelves    | 4 shelves per drawer                   |
| Raster            | 50 mm height-adjustable                |
| Lock              | Vertical drawers electronically locked |
| Load capacity     | Max. 200 kg per drawer                 |